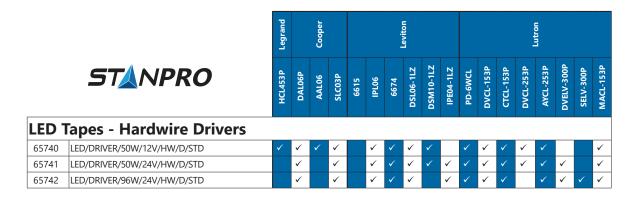

e |                                         |            |         |           |         |           |
| 67632        | TAPE/32.8'/4W/27K/120V/IP65/72/16MM/STD | ✓          | ✓       | ✓         | ✓       | ✓         |
| 67633        | TAPE/98.4'/4W/27K/120V/IP65/72/16MM/STD | ✓          | ✓       |           | ✓       |           |
| 67635        | TAPE/32.8'/4W/30K/120V/IP65/72/16MM/STD | ✓          | ✓       |           | ✓       |           |
| 67636        | TAPE/98.4'/4W/30K/120V/IP65/72/16MM/STD | ✓          | ✓       |           | ✓       |           |
| 67638        | TAPE/32.8'/4W/40K/120V/IP65/72/16MM/STD | ✓          | ✓       |           | ✓       |           |
| 67639        | TAPE/98.4'/4W/40K/120V/IP65/72/16MM/STD | ✓          | ✓       | ✓         | ✓       |           |



\*NOTE: The above table shows dimmers that have been tested and have demonstrated proper operation under normal conditions. Each installation being unique, various factors such as load, common neutrals or other electrical products on the circuit can, in certain instances, cause variance in system performance. Read and comply to the dimmer installation instructions. Consult dimming system manufacturer for additional support in operation. Standard recommends to use dimmers designed to work with LED lamps. Older dimmers designed for incandescent lamps may cause erratic operation. Do not mix lamps of different wattages or types on the same dimming circuit. Some dimmers may require more than one lamp for stable operation. The maximum number of lamps is determined by the dimmer wattage rating