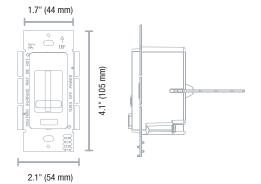

| qty      |
|       |                           | (W)   | (VAC) | (VDC)   | (mA)    | (Hz)      |        |                                                         | (master) |
| 68299 | DRIVER-DIMMER/S2/12V/60W  | 60    | 120   | 12      | 1 000   | 60        | 0.9    | Glossy Dark Brown, Glossy Light Almond and Glossy White | 25       |
| 68829 | DRIVER-DIMMER/S2/24V/100W | 100   | 120   | 24      | 1 000   | 60        | 0.9    | Glossy Dark Brown, Glossy Light Almond and Glossy White | 25       |

#### **TRIM PLATE**

| Order<br>Code | Description               | Finish       | Case<br>Qty |
|---------------|---------------------------|--------------|-------------|
| 67073         | DRIVER-DIMMER/TRIM/WH/STD | Glossy White | 100         |



#### **DIMENSIONS**





### **COMPATIBLE STANDARD PRODUCTS**



12 V / 24 V LED Tapes



24V ArmoniaTM LED Bars