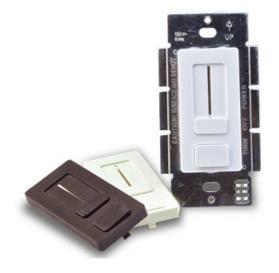

Stanpro's DUOLED offers an innovative compact design, combining a dimmer switch and an LED hardwired driver. It converts line voltage (120 VAC) into low voltage (12 VDC / 24 VDC), while offering outstanding dimming performances. Having both products combined into one also eliminates the compatibility issues that are often seen between LED drivers and dimmer switches.

## **FEATURES**

- Dimmer switch with built-in LED Driver
- Converts line voltage (120 VAC) into low voltage (12 VDC / 24 VDC)
- Eliminates compatibility issues between the driver and the switch
- Fits in a single gang box
- Excellent dimming performance (1% 100% dimming)
- Includes voltage barrier partition to install high and low voltage circuit in the same gang box

#### LED HARDWIRED DRIVER AND DIMMER SWITCH

| Order | Part                      | Watts | Volts | Output  | Input   | Frequency | Power  | Face plate                                              | Case     |
|-------|---------------------------|-------|-------|---------|---------|-----------|--------|---------------------------------------------------------|----------|
| code  | number                    |       |       | Voltage | Current |           | Factor | Finish                                                  | qty      |
|       |                           | (W)   | (VAC) | (VDC)   | (mA)    | (Hz)      |        |                                                         | (master) |
| 68299 | DRIVER-DIMMER/S2/12V/60W  | 60    | 120   | 12      | 1 000   | 60        | 0.9    | Glossy Dark Brown, Glossy Light Almond and Glossy White | 25       |
| 68829 | DRIVER-DIMMER/S2/24V/100W | 100   | 120   | 24      | 1 000   | 60        | 0.9    | Glossy Dark Brown, Glossy Light Almond and Glossy White | 25       |