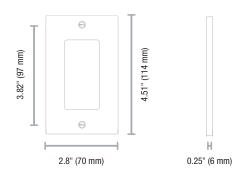

| qty      |
|       |                           | (W)   | (VAC) | (VDC)   | (mA)    | (Hz)      |        |                                                         | (master) |
| 68299 | DRIVER-DIMMER/S2/12V/60W  | 60    | 120   | 12      | 1 000   | 60        | 0.9    | Glossy Dark Brown, Glossy Light Almond and Glossy White | 25       |
| 68829 | DRIVER-DIMMER/S2/24V/100W | 100   | 120   | 24      | 1 000   | 60        | 0.9    | Glossy Dark Brown, Glossy Light Almond and Glossy White | 25       |

#### **TRIM PLATE**

| Order<br>Code | Description               | Finish       | Case<br>Qty |
|---------------|---------------------------|--------------|-------------|
| 67073         | DRIVER-DIMMER/TRIM/WH/STD | Glossy White | 100         |



#### **DIMENSIONS**





### **COMPATIBLE STANDARD PRODUCTS**



12 V / 24 V LED Tapes



24V ArmoniaTM LED Bars