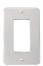

#### **TRIM PLATE**

| Order<br>Code | Description               | Finish       | Case<br>Qty |
|---------------|---------------------------|--------------|-------------|
| 67073         | DRIVER-DIMMER/TRIM/WH/STD | Glossy White | 100         |