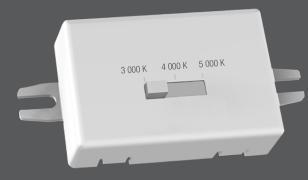

### Color and Power Selectable

An all-in-one LED Wall pack solution offering ultimate versatility, with the ability to change the color temperature (3 000/4 000/5 000 K) and lumen output for a variety of projects and applications. It is an ideal cost-effective solution to reduce stocking inventory.

### Selectable Color Temperature Switch

Select your CCT 3 000, 4 000 or 5 000 K