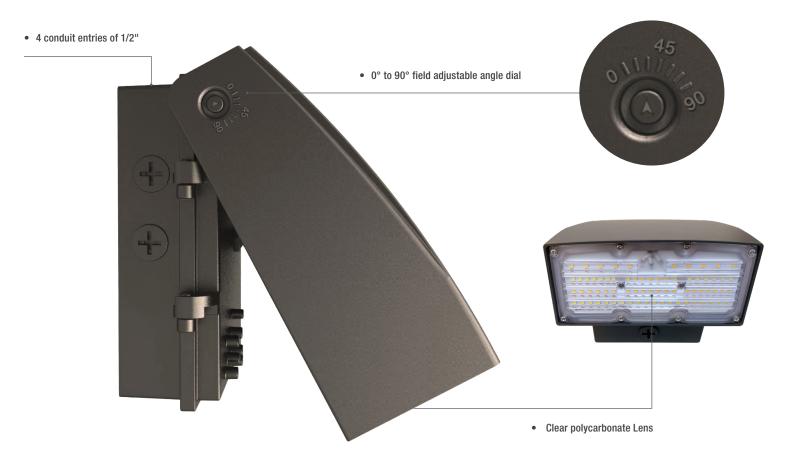

# WTL LED Adjustable Wall Pack

The WTL adjustable wall pack series is built with a modern design which includes a 0° to 90° field adjustable angle dial allowing for a flexible installation to suit any outdoor perimeter, walkway or doorway application.This luminaire has an integrated photocell and features the latest in LED technology by allowing the user to control the color temperature and power by using the internal field adjustable integrated switches.

#### ■ 0° to 90° angle dial

The field adjustable angle dial allows for a flexible installation to suit any outdoor application.