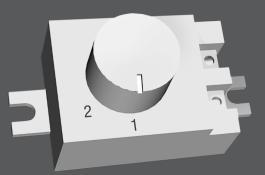

itches.

wilti-Voltage E(-)

quick *ship*  c (UL)

### Color and Power Selectable

An all-in-one LED Wall pack solution offering ultimate versatility, with the ability to change the color temperature (3 000/4 000/5 000 K) and lumen output for a variety of projects and applications. It is an ideal cost-effective solution to reduce stocking inventory.

### Integrated Photocell

On-Off Integrated Photocell that can be easily disabled.

0

1

#### ■ 0° to 90° angle dial

The field adjustable angle dial allows for a flexible installation to suit any outdoor application.

## **Your Wall Pack Solution**



## **Adjustable Integrated Switches**

### Selectable Color Temperature Switch

Select your CCT 3 000, 4 000 or 5 000 K



#### **Power Selectable Switch**

Choose between 15/30 W and 50/80 W